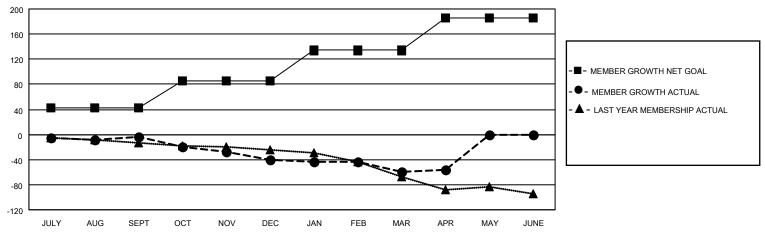

#### GOALS AND ACTUAL MEMBERS CUMULATIVE

| DROPPED CLUBS: 0 |     | 29 CLUBS OF 48 ADDED 1 OR<br>MORE NEW MEMBERS | GENDER DISTRIBUTION                |              |  |
|------------------|-----|-----------------------------------------------|------------------------------------|--------------|--|
|                  |     | WORE NEW WEINBERS                             | MALE                               | 625 (66.49%) |  |
|                  |     |                                               | FEMALE                             | 315 (33.51%) |  |
| DROPPED MEMBERS  |     |                                               | NON BINARY                         | 0 (0.00%)    |  |
|                  |     |                                               | PREFER NOT TO ANSWER               | 0 (0.00%)    |  |
| DECEASED         | 19  |                                               |                                    |              |  |
| CLUB CANCELLED   | 0   | CLICK HERE FOR CUMULATIVE                     | TOTAL FAMILY UNIT MEMBERS 176      |              |  |
| OTHER            | 118 | MEMBERSHIP DATA                               |                                    |              |  |
| TOTAL            | 137 |                                               | FAMILY MEMBERS PAYING HALF DUES 89 |              |  |
|                  |     |                                               |                                    |              |  |